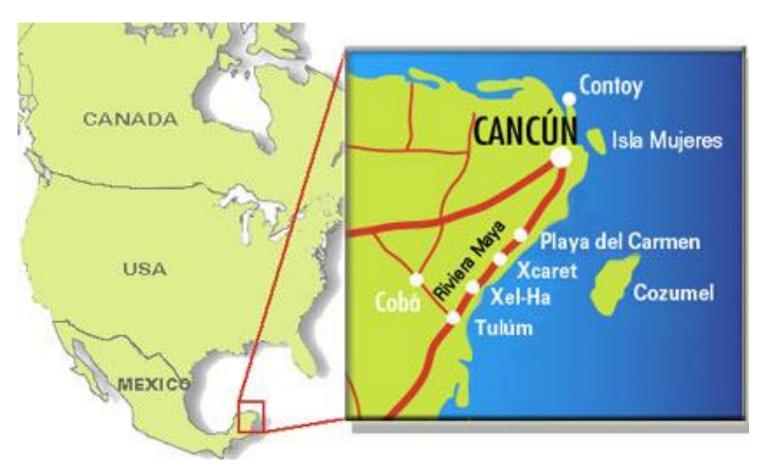

### NATIONAL PRESIDENT OF THE ASSOCIATION

Mrs. Ana María Sánchez Sánchez 2013 -2016

Reelected for 2016 - 2018

Cancún Quintana Roo.
 MÉXICO

 Located in a nearly forgotten region of the Caribbean, it consisted of marshes, mangroves, virgin jungle and unexplored beaches.

- From 1989 to date, Cancún has been the nation's most dynamic city.
- It contributes a large percentage of Mexico's tourism-related revenue and accounts for much of Quintana Roo's gross domestic product.
- There are currently more than 500,000 inhabitants in the urban area.
- Cancún has become the country's largest tourism resort and is the most prosperous city in the Yucatán Peninsula. It is also the Caribbean's premier destination, surpassing even the Bahamas and Puerto Rico.