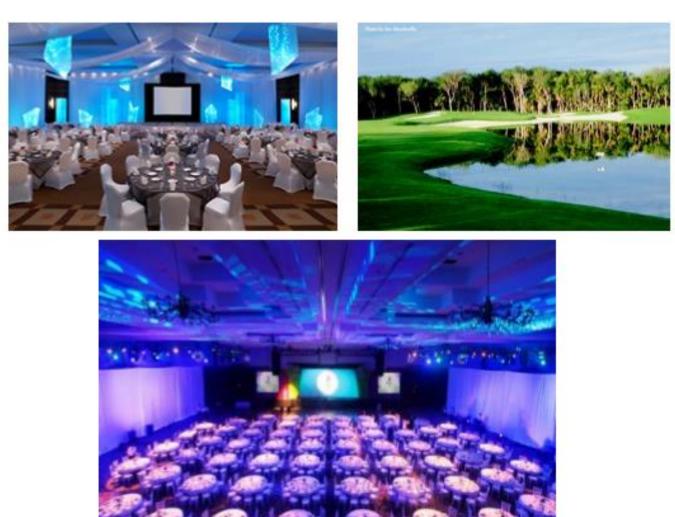

#### 18<sup>th</sup> to the 21<sup>st</sup> of November of 2016 Moon Palace Golf & Spa Resort

www.fcem64worldcongressmexico.com

#### SATURDAY 19<sup>TH</sup> OF NOVEMBER

| HOUR           | ΑCΤΙVΙΤΥ                    | PLACE               | DRESS CODE    |
|----------------|-----------------------------|---------------------|---------------|
| 7:00 to 8:00   | Yoga Session at the beach.  | In front of the     | Sport clothes |
|                |                             | beach of the hotel. |               |
| 10:00 to 11:00 | Conference                  |                     |               |
| 11:00 to 11:15 | Break – Visit to expo       |                     |               |
| 11:15 to 12:15 | Conference                  |                     |               |
| 12:15 to 12:30 | Break – Visit to expo       |                     |               |
| 12:30 to 13:30 | Conference                  |                     |               |
| 13:30 to 15:30 | Participants will enjoy the |                     | Business      |
|                | hotel's restaurants.        | Moon Palace Resort, |               |
| 15:30 to 16:00 | Break – Visit to expo       | Salon Galactic.     |               |
| 16:00 to 18:00 | Workshops                   |                     |               |
| 16:00 to 18:00 | B2B                         |                     |               |
| 20:00          | Gala Dinner                 |                     |               |
|                | Party Theme: "Under         |                     | Gala          |
|                | the sea"                    |                     | *Long dress   |
|                |                             |                     | *suit         |

## 6 spa tubs Meditation Gardens

CHEFS D'ENTREPRISE

FCEM

LES FEMME

IONDIALES

Thirteen restaurants where you can taste every night a different kind of food: Mexican, international. American, Brazilian, Italian and Oriental.

## Enjoy the 6 bars and live shows at the hotel