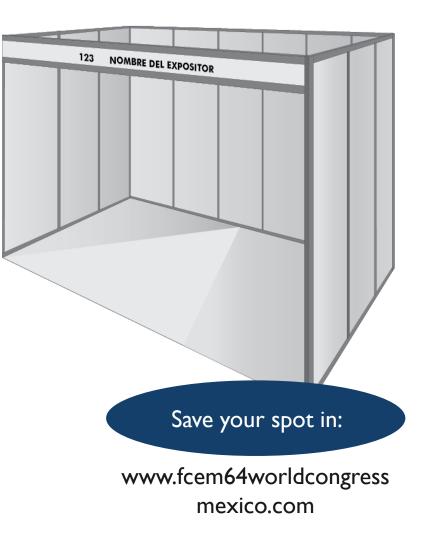

#### INCLUDES

- Trovicel screens with aluminum OCTANORM
- Sill exhibitor named in vinyl
- Slim 75W lamp to illuminate the interior of the stand double polarized contact 110V 500W
  - Half board table with tablecloth and two chairs.