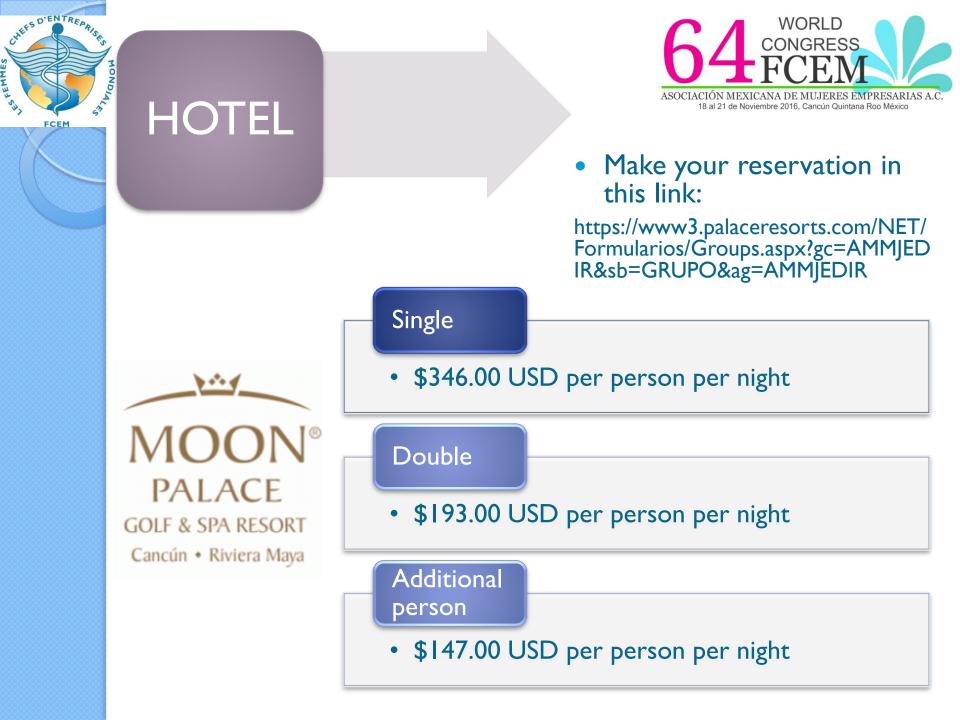

## Rate conditions

CHEFS D'ENTREPRIS

FCEM

- Minimum stay required of 3 nights.
- Special group rate applicable for all reservations made before June 30, after this date the group rate is subject to change and availability.
- The mentioned rates are per person per room per night in US dollars,; Luxury All Inclusive, subject to availability Plan.
- These rates apply for those wishing to arrive two days before the event or stay at the hotel two days later.
- Rates include taxes and gratuities.
- Children 0 to 3 years sharing room with parents are free (maximum 2).
- Children between 4 and 17 years sharing the room with their parents are priced at \$ 63.00 USD for less per night, taxes included.

## • For all reservations to the Hotel, it is required to use the link:

CHEFS D'ENTREPRIS

FCEM

ES FEMME

https://www3.palaceresorts.com/NET/For mularios/Groups.aspx?gc=AMMJEDIR&sb= GRUPO&ag=AMMJEDIR

• Each Participant will be responsible to book their rooms through this link provided by "THE HOTEL", which will run until 30 days before the group's arrival.

CHEFS D'ENTREPRIS

ES FEMME

- Reservations outside this link should cover an additional fee of \$ 2,500 pesos to participate in private events of the event.
- Visa, Mastercard or American Express will be accepted, the date of effectiveness shall not be earlier of the departure day.